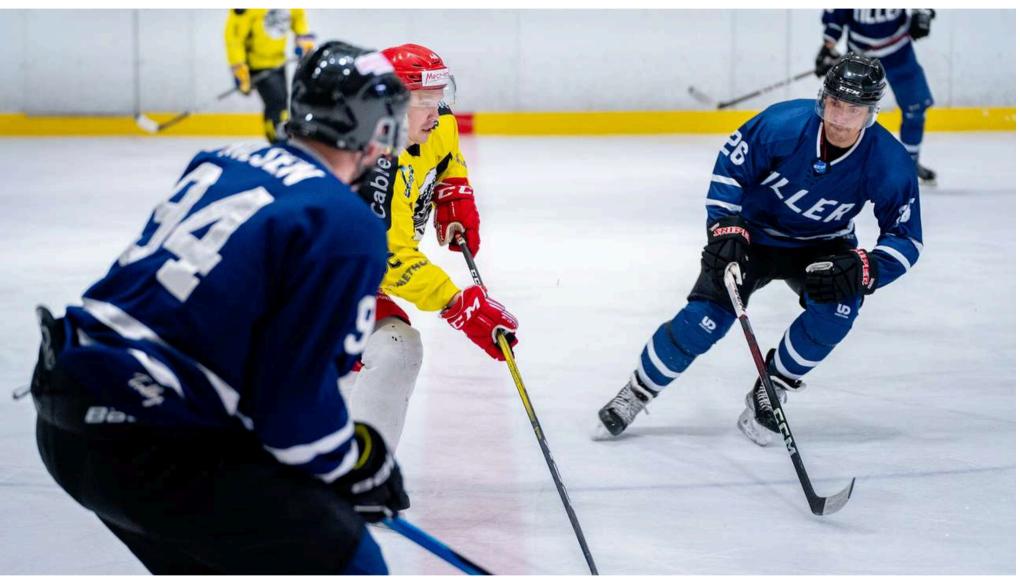

During the evening we will draw the lots for Friday's games. Each captain of the team comes to the stage to drink shot of Becherovka to find out in which group you will play.

During 2 days every team plays at least 4-5 matches which are 3×15 minutes long, we play from 9 a.m. till 5 p.m. so there's enough time left for sightseeing and partying. Losers and winners play an equal number of matches.

HOCKEY AND FUN

Your team hostess is making sure to keep you hydrated all the time! Except unlimited beer you have water and fruits available at the rink and you will also have lunch in a local restaurant.