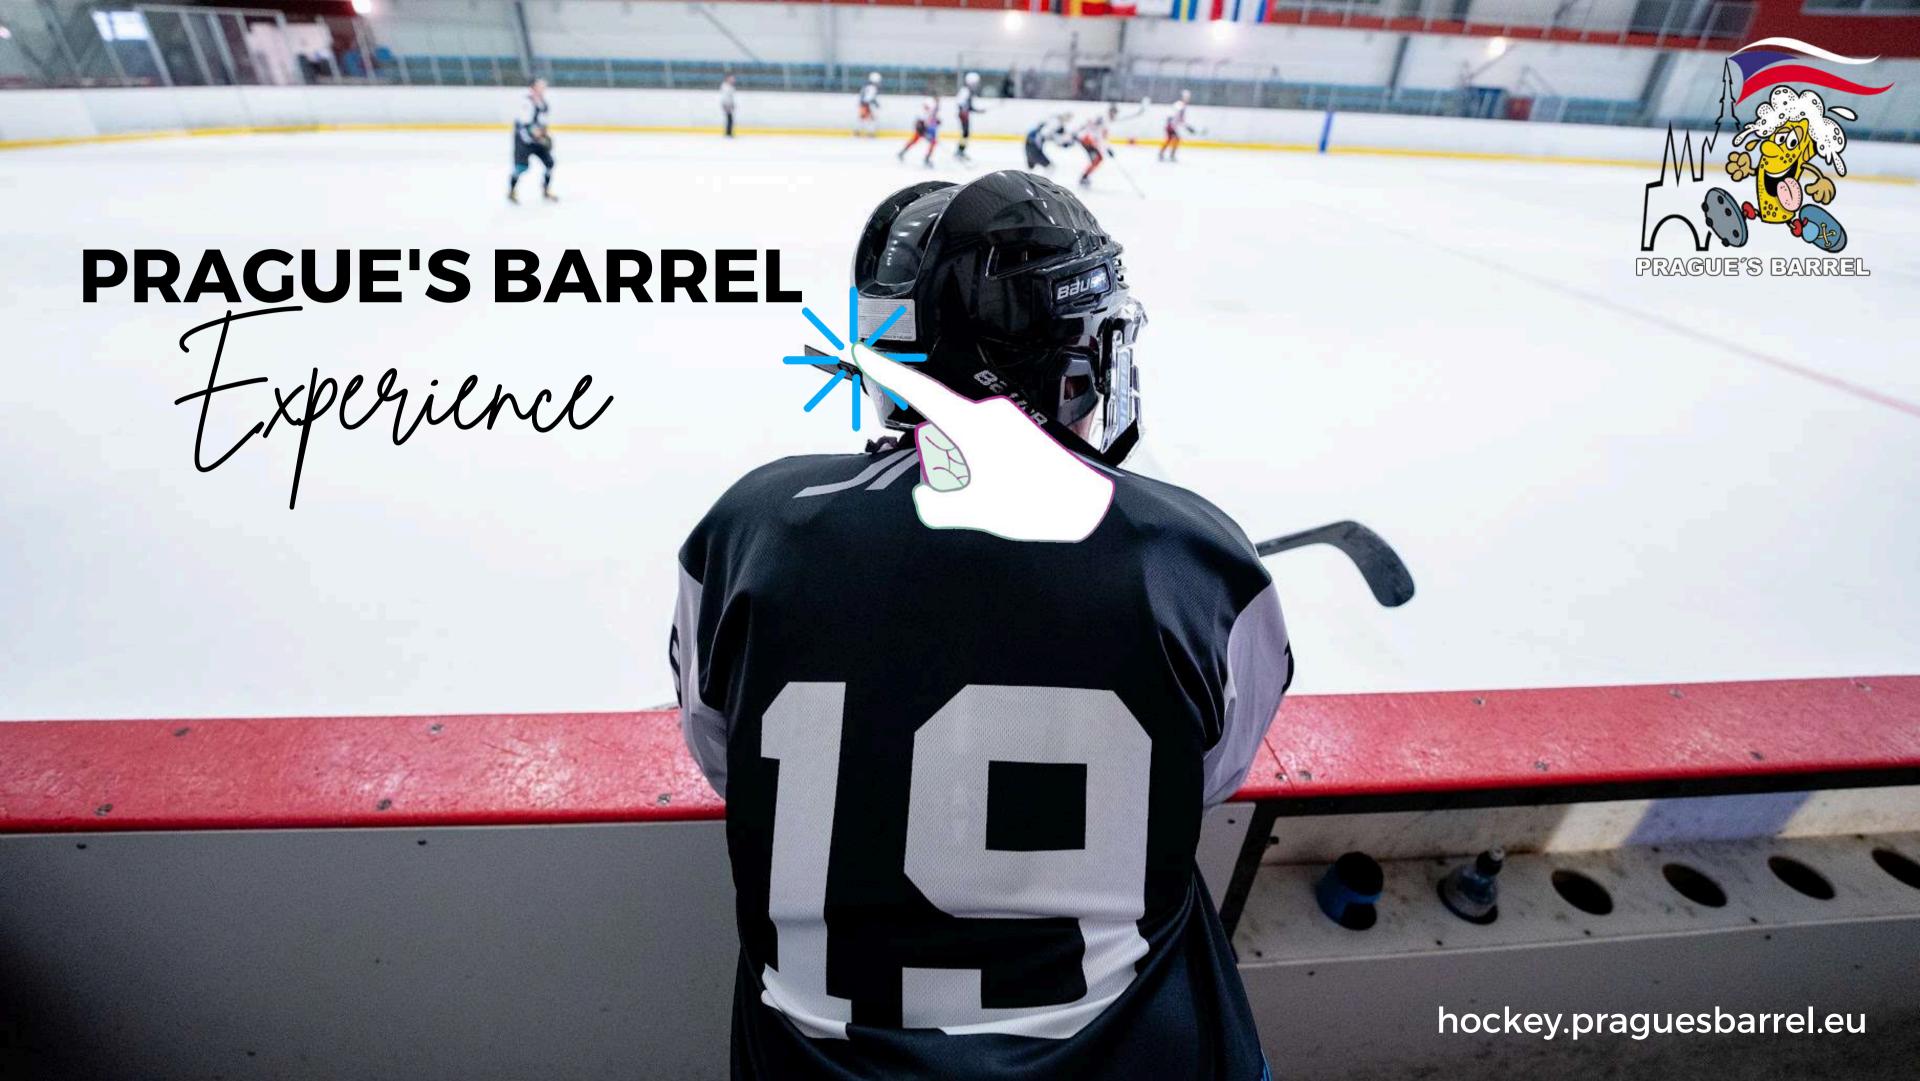

The Prague's Barrel tournament for maximum 12 teams are international ice hockey tournaments of amateur teams, which takes place throughout all year in Prague, in the Czech Republic.

Many ice hockey teams from all over the world take part in our tournament. The sport level of the team doesn't matter.

## WHAT YOU CAN EXPECT DURING OUR TOURNAMENT

WELCOMING COMITTEE

WELCOMING DINNER

HOCKEY AND FUN TRANSPORT SERVICES

**BOAT CRUISE** 

BEER AND FRIENDSHIP

GREAT MEMORIES

On Thursday our organiser and your team hostess will be waiting at the airport with beer so you won't get lost. We are providing the transport from and to the airport/train or bus station for the biggest part of the group.