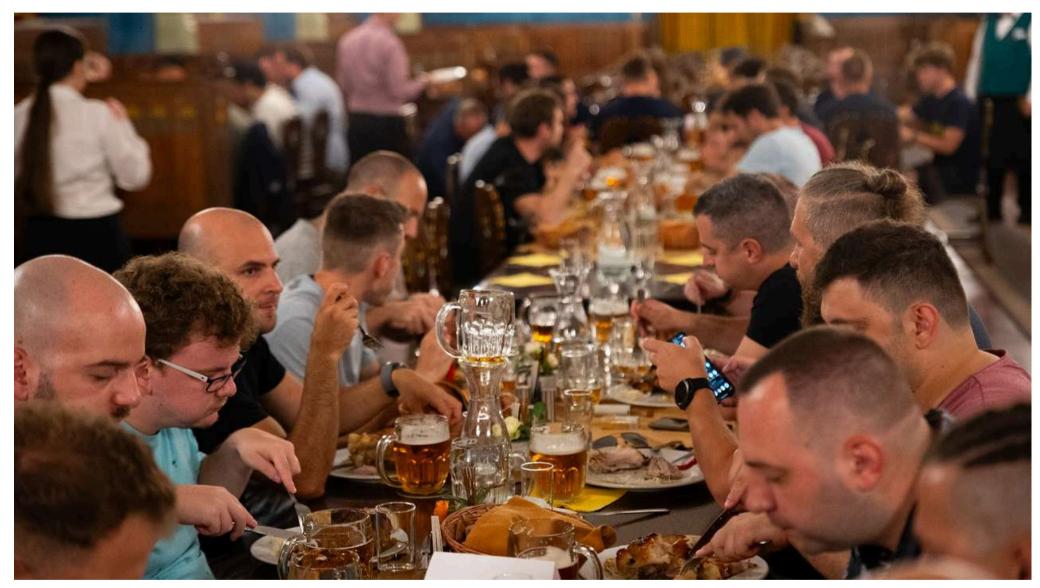

WELCOMING COMITTEE

Dinner takes place in the unique art nouveau building Obecní dům (Municipal house) in the center of the city where you can get by walking from most of our hotels.

You are meeting all teams coming to the tournament. Everytime there is a very friendly and warm atmosphere and you can start making new friends!

You can taste delicious local pork knee with bread and sauces that match perfectly with the best Czech beer Pilsner Urquell. You can drink as many as you want. And you end with a delectable dessert from Czech childhood Míša řez.