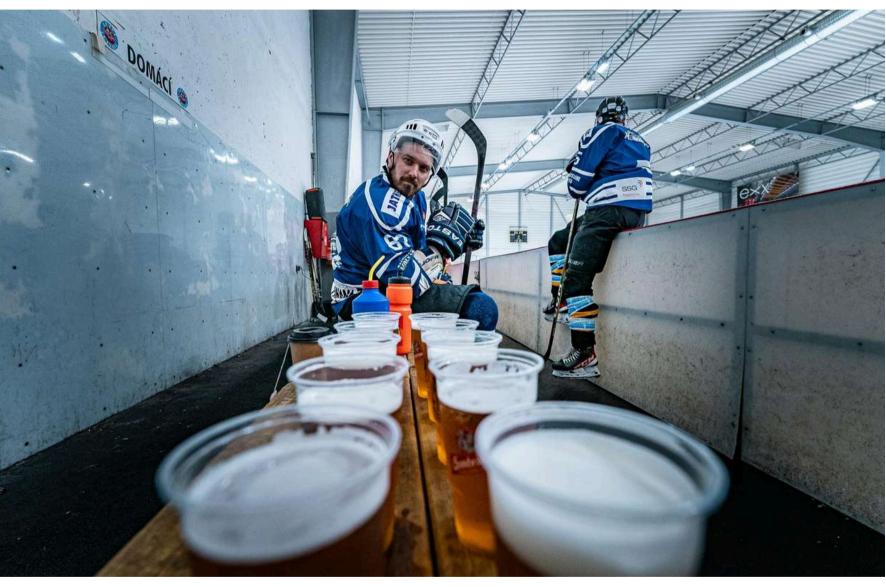

During the evening we will draw the lots for Friday's games. Each captain of the team comes to the stage to drink shot of Becherovka to find out in which group you will play.

During 2 days every team plays at least 4-5 matches which are 3×15 minutes long, we play from 9 a.m. till 5 p.m. so there's enough time left for sightseeing and partying. Losers and winners play an equal number of matches.

HOCKEY AND FUN

Your team hostess is making sure to keep you hydrated all the time! Except unlimited beer you have water and fruits available at the rink and you will also have lunch in a local restaurant.

HOCKEY AND FUN

In between the matches you can watch the games from the restaurant above the ice rink, shop in the close by shopping mall or you can just chill with your friends.

HOCKEY AND FUN

To the ice rink we will pick you up from the hop-on spots near to your hotel with Prague's Barrel buses.