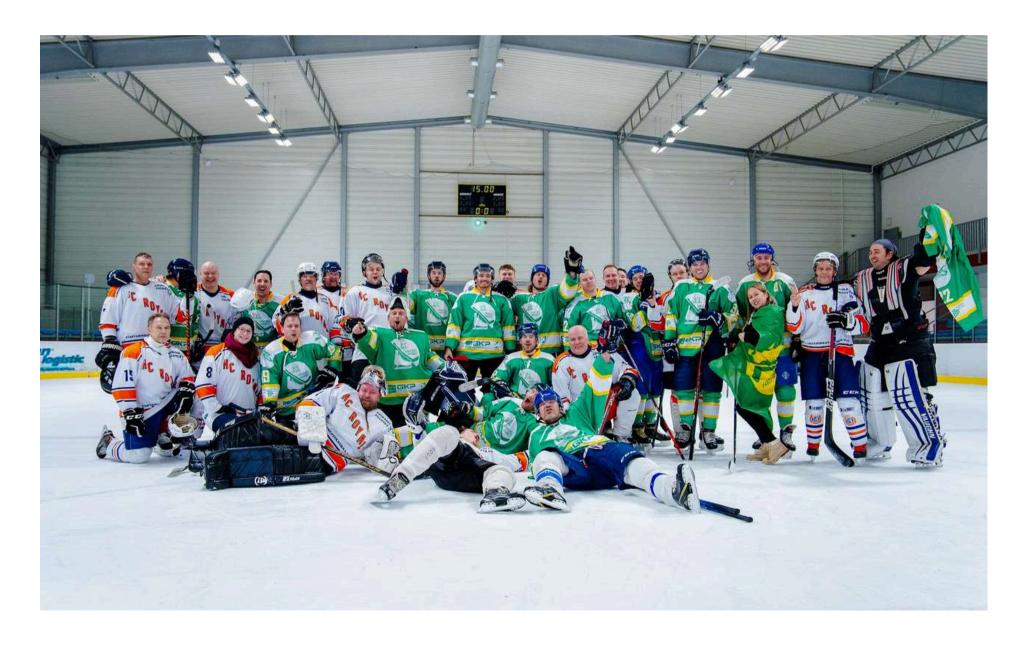

During the evening we will draw the lots for Friday's games. Each captain of the team comes to the stage to drink shot of Becherovka to find out in which group you will play.

During 2 days every team plays at least 4-5 matches which are 3×15 minutes long, we play from 9 a.m. till 5 p.m. so there's enough time left for sightseeing and partying. Losers and winners play an equal number of matches.

BEER AND FRIENDSHIP

You can make memories of your lifetime with your friends and teammates during our tournament. It is a great way to spend a bachelor party or teambuilding.

GREAT MEMORIES

We have the final ceremony with dinner in a private club where we can party all night. Everybody is getting a prize, even the last team. You will have your moment of glory on the stage and you can dance the night away.