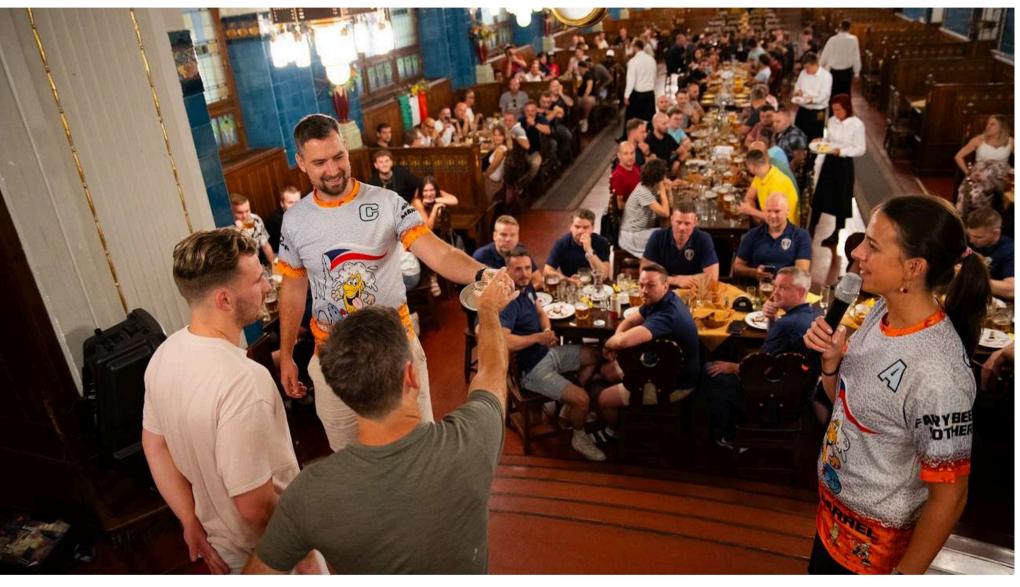

WELCOMING COMITTEE

Dinner takes place in the unique art nouveau building Obecní dům (Municipal house) in the center of the city where you can get by walking from most of our hotels.

You are meeting all teams coming to the tournament. Everytime there is a very friendly and warm atmosphere and you can start making new friends!

You can taste delicious local pork knee with bread and sauces that match perfectly with the best Czech beer Pilsner Urquell. You can drink as many as you want. And you end with a delectable dessert from Czech childhood Míša řez.

During the evening we will draw the lots for Friday's games. Each captain of the team comes to the stage to drink shot of Becherovka to find out in which group you will play.

During 2 days every team plays at least 4-5 matches which are 3×15 minutes long, we play from 9 a.m. till 5 p.m. so there's enough time left for sightseeing and partying. Losers and winners play an equal number of matches.