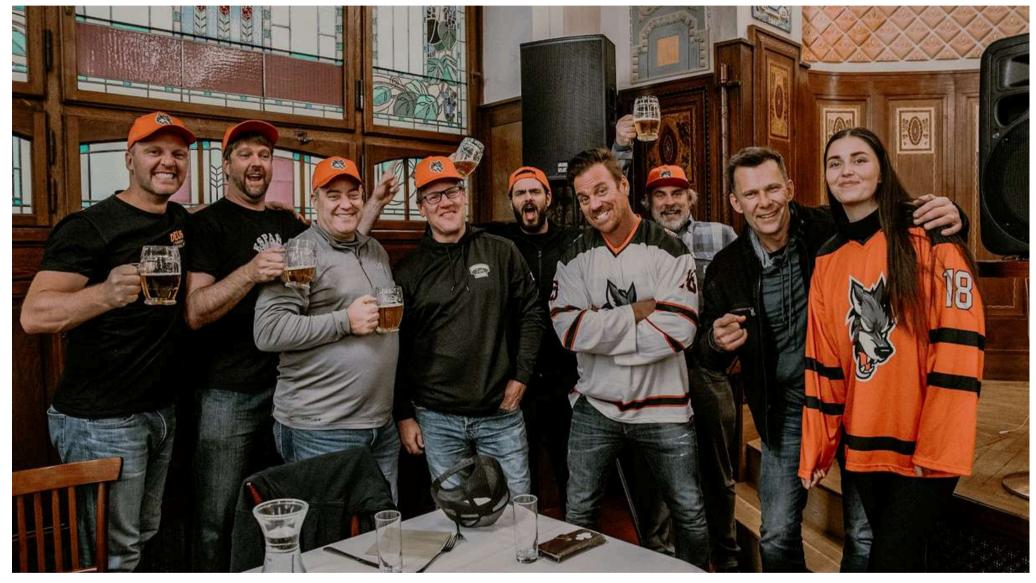

WELCOMING COMITTEE

Dinner takes place in the unique art nouveau building Obecní dům (Municipal house) in the center of the city where you can get by walking from most of our hotels.

You are meeting all teams coming to the tournament. Everytime there is a very friendly and warm atmosphere and you can start making new friends!

You can taste delicious local pork knee with bread and sauces that match perfectly with the best Czech beer Pilsner Urquell. You can drink as many as you want. And you end with a delectable dessert from Czech childhood Míša řez.